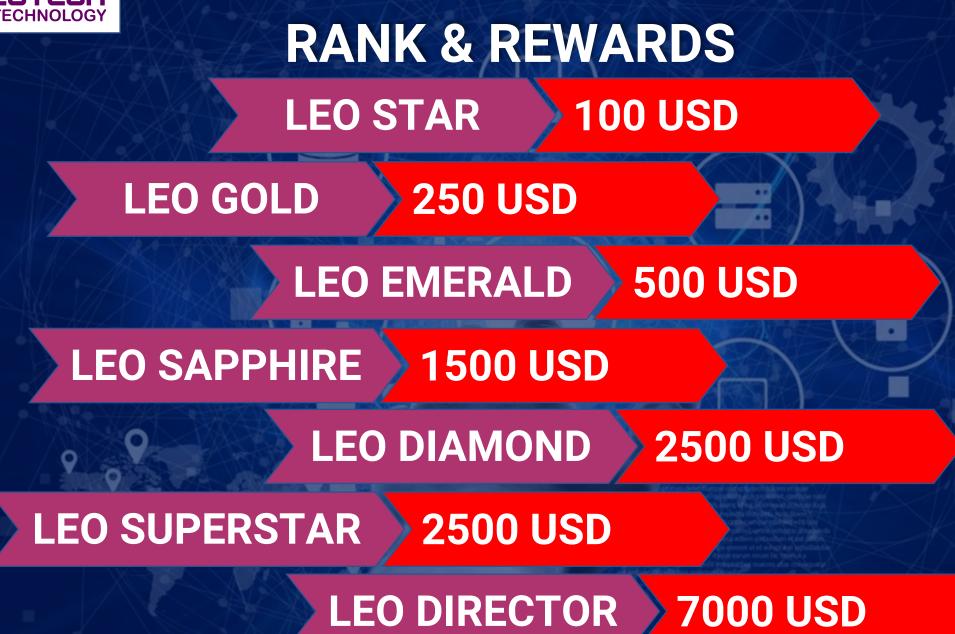

### WEEKLY SALARY

Leo Star will Get 30 USD Weekly upto 10 Weeks.
Leo Gold will Get 50 USD Weekly upto 10 Weeks.
Leo Emerald will Get 500 USD Weekly upto 10 Weeks.
Leo Sapphire will Get 1250 USD Weekly upto 10 Weeks.
Leo Diamond will Get 2000 USD Weekly upto 10 Weeks.
Leo Superstar will Get 3000 USD Weekly upto 10 Weeks.
Leo Director will Get 5000 USD Weekly upto 10 Weeks.