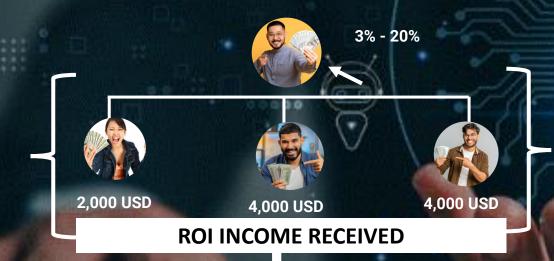

#### LEVEL INCOME

This is paid on the ROI Income you received by your downline based on a unique uni-level system from 3% - 20% up to 10 levels.

FEEPOREO

### **LEVEL INCOME**

This is paid on the ROI income received by your downline based on a unique uni-level system from 3% - 20% up to 10 levels.

| LEVEL | ROI   | DOWNLINE ROI INCOME (USD) | LEVEL INCOME<br>YOU WILL GET |
|-------|-------|---------------------------|------------------------------|
| 1     | 20%   | 1,000                     | 200                          |
| 2     | 15%   | 1,000                     | 150                          |
| 3     | 10%   | 1000                      | 100                          |
| 4     | 9%    | 1000                      | 90                           |
| 5     | 8%    | 1000                      | 80                           |
| 6     | 7%    | 1000                      | 70                           |
| 7     | 6.00% | 1000                      | 60                           |
| 8     | 5.00% | 1000                      | 50                           |
| 9     | 4.00% | 1000                      | 40                           |
| 10    | 3.00% | 1000                      | 30                           |