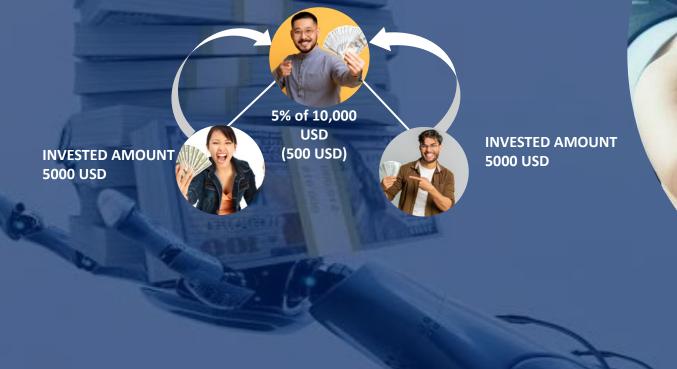

### **DIRECT BONUS**

This will be paid as 5% of the amount to your direct sponsor. If you activate the 5,000 USD, your direct sponsor will get 5% of 5000 USD as a direct income.